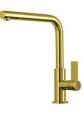

|

### **TECHNICAL DATA**





Cut out size Dimensioni per foratura top

#### GALLERY



#### **OPTIONAL ACCESSORIES**



**Cestello inox** 8612 000



Glass chopping board 8631 300



HPDE Chopping board 8657 001



HPDE Twin chopping board 8644 101



Stainless steel plate rack 8100 154



Stainless steel plate rack 8100 303 \* only in combination with the accessory 8644 101



White basket 8612 100



White bowl 8153 100



Graters kit with ring-holder and food collection tray 8159 101

\* only in combination with the accessory 8644 101







Stainless steel perforated tray 8151 000 \* only in combination with the accessory 8644 101

Stainless steel plate rack 8100 201

#### **RECOMMENDED PAIRINGS**



Mixer Tap Omega Gold 8497 700