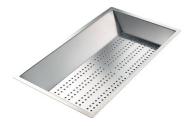

White basket 8612 100

White bowl 8153 100

Graters kit with ring-holder and food collection tray 8159 101

\* only in combination with the accessory 8644 101

Stainless steel perforated tray 8151 000 \* only in combination with the accessory 8644 101