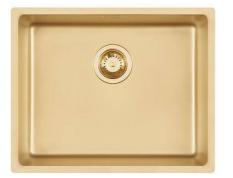

### **SMOKEY 500 GOLD**

Kitchen Sinks Code: 1155 859

### DETAILS

| Coloring               | Gold                                                            |
|------------------------|-----------------------------------------------------------------|
| Edge/Installation Type | Undermount                                                      |
| Finish                 | PVD                                                             |
| Material               | AISI 304 stainless steel                                        |
| Texture                | Fumé                                                            |
| Base                   | 60 cm                                                           |
| Dimensions             | 540 x 440 mm                                                    |
| Standard fittings      | Fixing hooks, gasket, drain, overflow and siphon, boxed packing |
| Mixer holes            | No standard holes                                               |

| Built-in hole   | View technical data sheet |
|-----------------|---------------------------|
| Drainer         | No                        |
| Width           | 54 cm                     |
| Bowl dimension  | 500 x 400 mm              |
| Number of bowls | 1 bowl                    |
| Waste fitting   | 3,5" drain                |