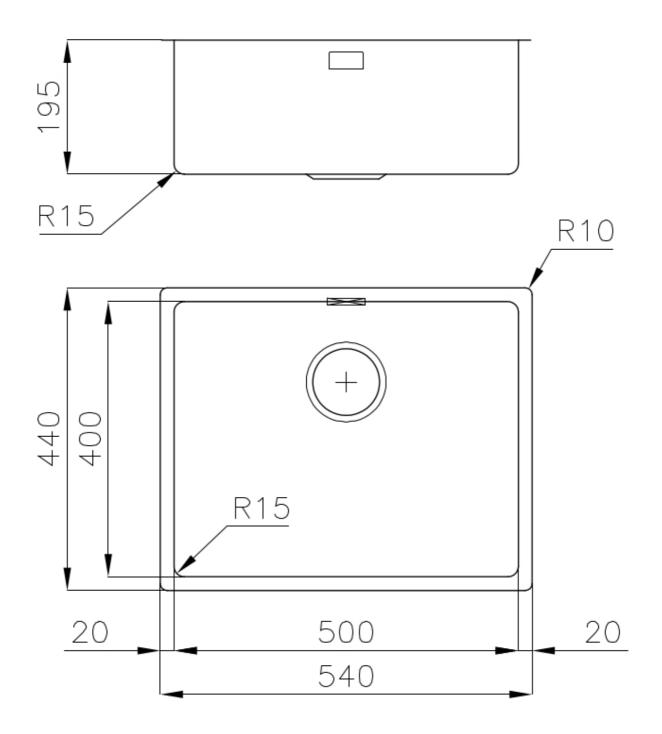

### DETAILS

| Coloring               | Gold                                                            |
|------------------------|-----------------------------------------------------------------|
| Edge/Installation Type | Undermount                                                      |
| Finish                 | PVD                                                             |
| Material               | AISI 304 stainless steel                                        |
| Texture                | Fumé                                                            |
| Base                   | 60 cm                                                           |
| Dimensions             | 540 x 440 mm                                                    |
| Standard fittings      | Fixing hooks, gasket, drain, overflow and siphon, boxed packing |
| Mixer holes            | No standard holes                                               |

| Built-in hole   | View technical data sheet |
|-----------------|---------------------------|
| Drainer         | No                        |
| Width           | 54 cm                     |
| Bowl dimension  | 500 x 400 mm              |
| Number of bowls | 1 bowl                    |
| Waste fitting   | 3,5" drain                |

### **TECHNICAL DATA**

Cut out size Dimensioni per foratura top