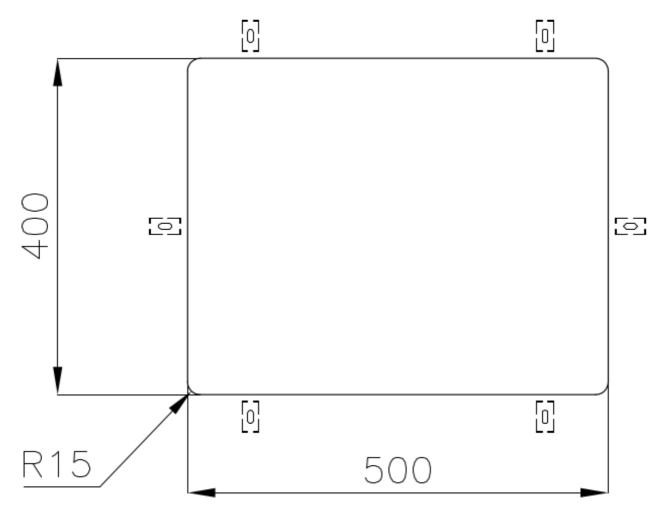

|
| Perimetral overflow       | The overflow is always a security on the Foster sinks that prevents the overflow of water in case of oversights. The perimeter drain solution improves aesthetics thanks to its square and essential shape.                                                                                                                                  |
| Small radius              | Bowls with squared shapes with a modern design and an increased capacity, for a minimal aesthetics connected with an extreme practicity.                                                                                                                                                                                                     |

### **TECHNICAL DATA**





Cut out size Dimensioni per foratura top

#### GALLERY



#### **OPTIONAL ACCESSORIES**



**Cestello inox** 8612 000



Glass chopping board 8631 300



HPDE Chopping board 8657 001



HPDE Twin chopping board 8644 101



Stainless steel plate rack 8100 154



Stainless steel plate rack 8100 303 \* only in combination with the accessory 8644 101



White basket 8612 100



White bowl 8153 100



Graters kit with ring-holder and food collection tray 8159 101

\* only in combination with the accessory 8644 101







Stainless steel perforated tray 8151 000 \* only in combination with the accessory 8644 101

Stainless steel plate rack 8100 201

#### **RECOMMENDED PAIRINGS**



Mixer Tap Omega Gold 8497 700